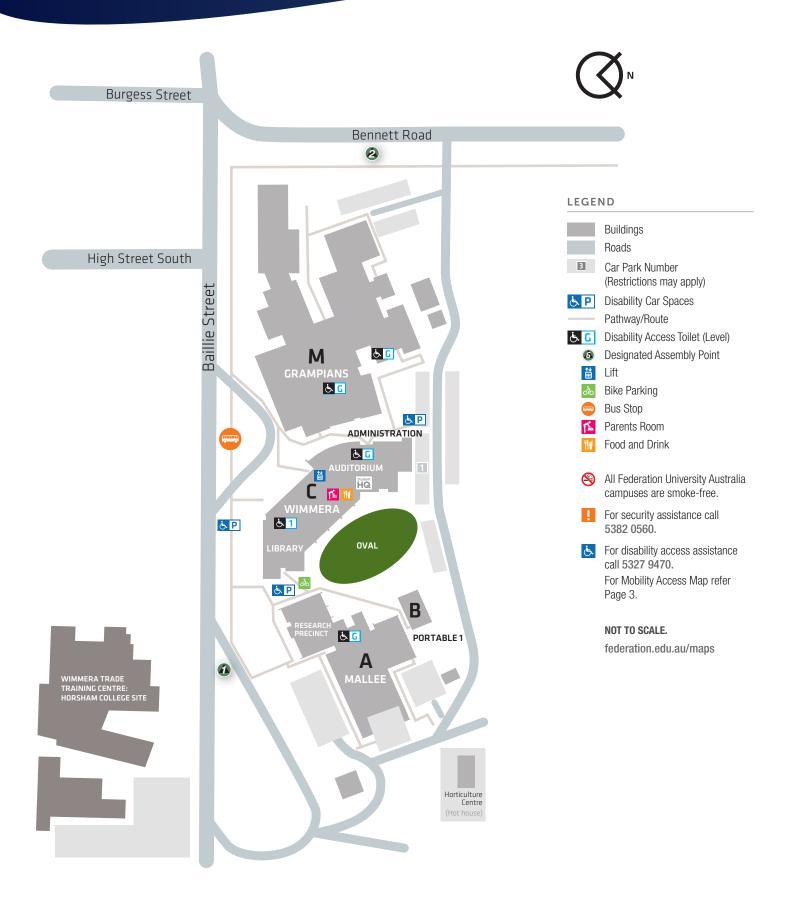

# Wimmera Campus, Horsham | Building Reference

### Α

Aboriginal Education Centre Wimmera Building C, Level 0

Auditorium Wimmera Building C, Level O

Automotive Mallee Building A

Art Facilities Grampians Building M

# В

Boardroom Wimmera Building C, Level 1

**Building and Construction** Grampians Building M

## С

Cafeteria Wimmera Building C, Level 0

**Christine Smith Memorial Art Gallery** Grampians Building M

## D

Digital Media Lab Grampians Building M

### Ε

Early Childhood Education & Care Wimmera Building C, Level 0

Education Lab Wimmera Building C, Level 1

Electrical Trades Mallee Building A Electrotechnology

WTTC

# F

Furniture Making WTTC

#### Н

Hair and Beauty Grampians Building M Horsham Campus Research Precinct Mallee Building A Horticulture Centre

# L

Library Wimmera Building C, Level 1

### Ρ

PC Laboratory Grampians Building M Plumbing

# Grampians Building M

R

Reconnect Wimmera Building C, Level O

### S

Student Computer Access Room Wimmera Building C, Level 1

Student Experience Wimmera Building C, Level 0

### Т

Training Restaurant WTTC

# V

VCAL Classroom Wimmera Building C, Level 0

Vice-Chancellor's Office Wimmera Building C, Level 1

Video Conferencing Wimmera Building C, Level 1

### W

Western Campuses Administration Centre Wimmera Building C, Level 0

Wimmera Southern Mallee LLEN Mallee Building A

Federation.edu.au/maps 1800 333 864 (1800 FED UNI) CRICOS Provider No. 00103D. National RTO Code: 4909.