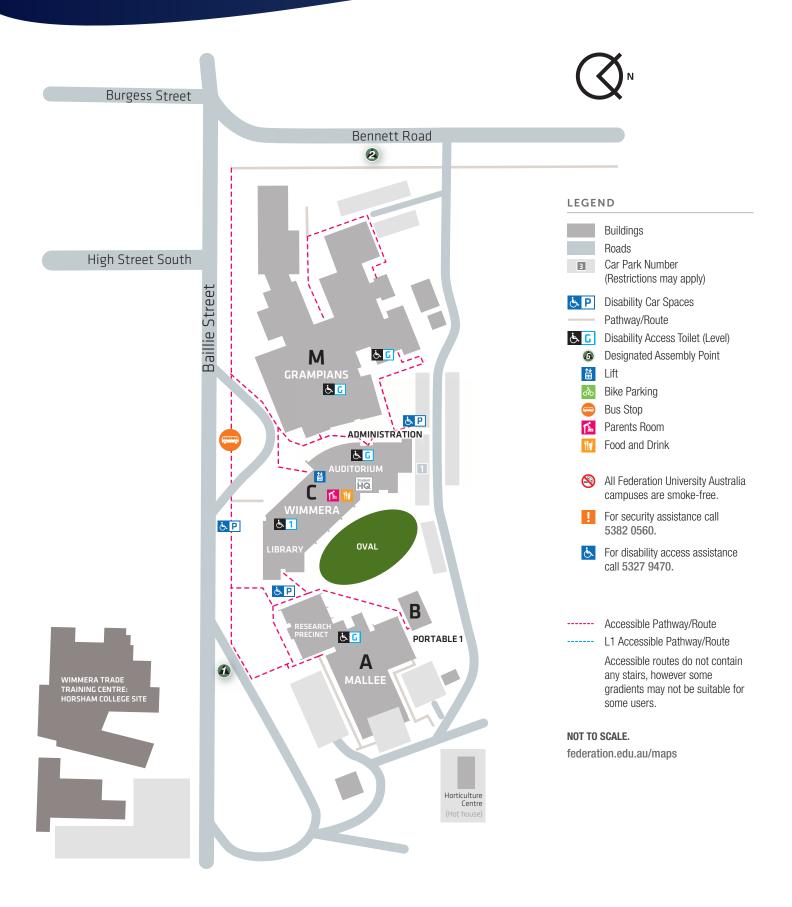

Hair and Beauty Grampians Building M Horsham Campus Research Precinct Mallee Building A Horticulture Centre

# L

Library Wimmera Building C, Level 1

### Ρ

PC Laboratory Grampians Building M Plumbing

# Grampians Building M

R

Reconnect Wimmera Building C, Level O

### S

Student Computer Access Room Wimmera Building C, Level 1

Student Experience Wimmera Building C, Level 0

### Т

Training Restaurant WTTC

# V

VCAL Classroom Wimmera Building C, Level 0

Vice-Chancellor's Office Wimmera Building C, Level 1

Video Conferencing Wimmera Building C, Level 1

### W

Western Campuses Administration Centre Wimmera Building C, Level 0

Wimmera Southern Mallee LLEN Mallee Building A



Federation.edu.au/maps 1800 333 864 (1800 FED UNI) CRICOS Provider No. 00103D. National RTO Code: 4909.