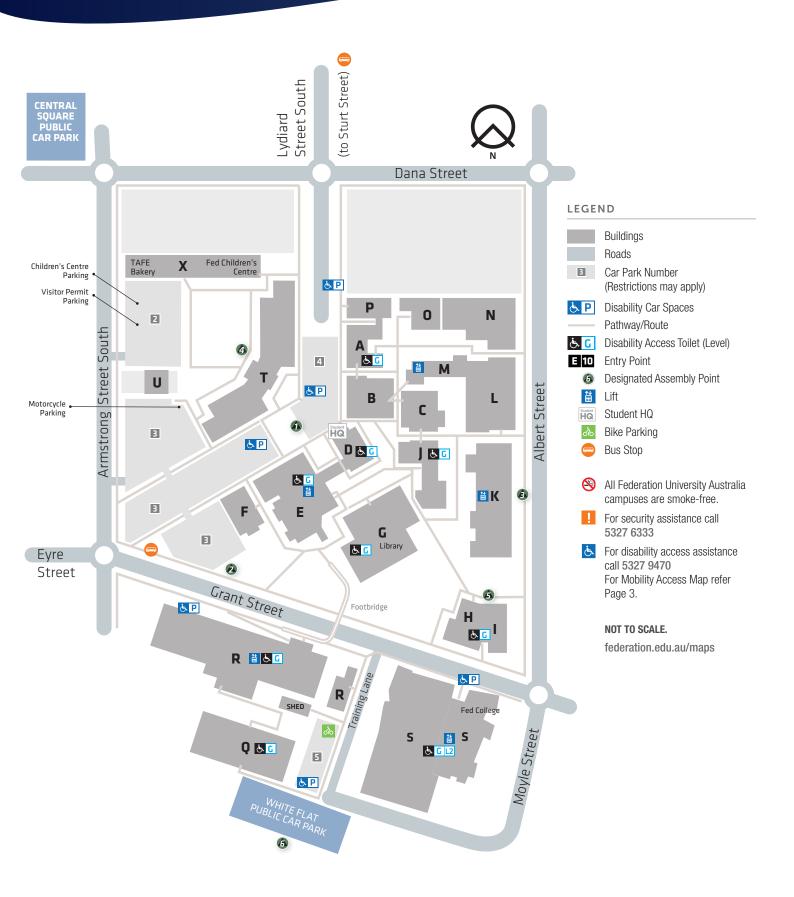

## SMB Campus, Ballarat | Building Reference

Δ

**Aboriginal Education Centre** 

Building S

**Automotive** 

Building H (Corbold Building)

Building I (Automotive Skills Centre)

В

Ballarat Technology Park - Central

Building T (The Brewery Complex)

**Ballarat Tech School** 

Building K, Level 1

**Bakery** 

Building X

**Building Design** 

Building B (WJ Gribble Building)

С

Carpentry

Building R

(Building and Construction Training Centre)

Ceramics/3D, Multi D and Drawing Studios

Building E

The Courthouse Theatre

Building F (The Courthouse)

E

**Electrical** 

Building R

(Building and Construction Training Centre)

**Engineering** 

Building S

(Manufacturing and Engineering Skills Centre)

F

**Facilities Services** 

Building E, Level 0 (Ground Floor)

Fed Children's Centre

Building X

Fed College

Building S

**Fed TAFE** Building R

(Building and Construction Training Centre)

Building S

(Manufacturing and Engineering Skills Centre)

Flecknoe Building

**Under Construction** 

**Food Skills Centre** 

Building J (Steane Building)

**Furniture** 

Building R

(Building and Construction Training Centre)

Н

Hairdressing and Beauty

Building P (Unistyle)

**ITS Services** 

Building G (Tippett Building)

J

Joinery

Building R

(Building and Construction Training Centre)

L

Library

Building G (Tippett Building)

М

**Mechanical Engineering** 

Building S

(Manufacturing and Engineering Skills Centre)

**Metal Fabrication** 

Building S

(Manufacturing and Engineering Skills Centre)

Р

**Painting and Decorating** 

Building R

(Building and Construction Training Centre)

**Plumbing** 

Building R

(Building and Construction Training Centre)

**Prospects Restaurant** 

Building J (Steane Building)

**Psychology Centre** 

Building B

R

Risk, Health and Safety

Building E, Level 1 (First Floor)

S

Skills and Jobs Centre

Building R, Building X

Student HQ

Building D (Student Amenities Building)

Т

**TAFE Administration** 

Building C

V

**Video Conferencing** 

Building C, Room C003 Building R