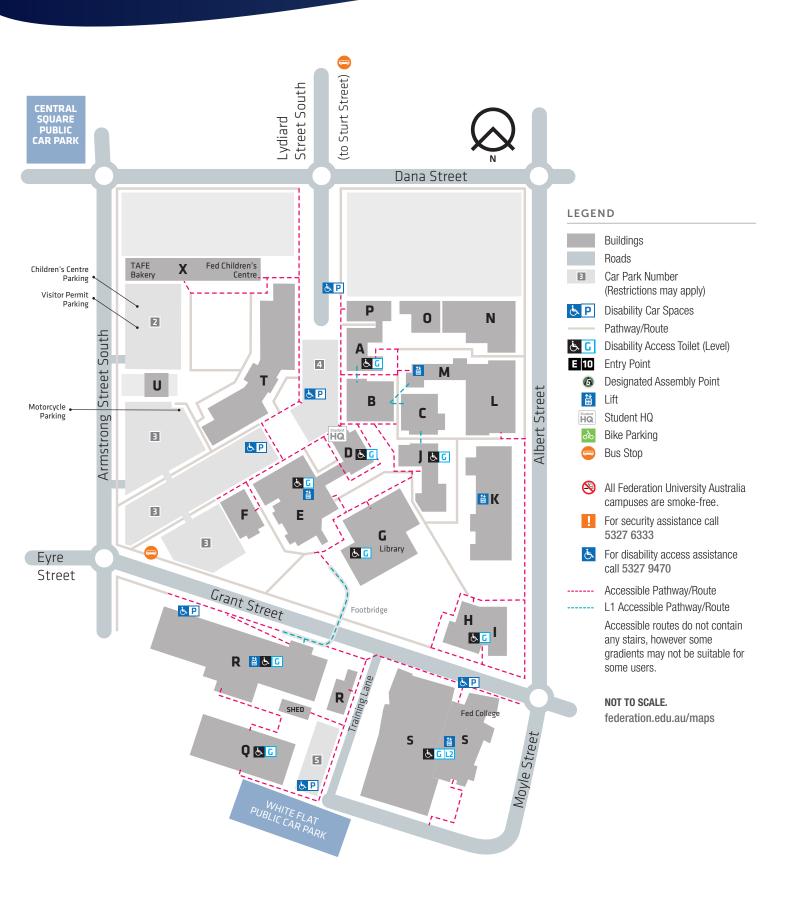

ing Centre)

L

Library

Building G (Tippett Building)

М

**Mechanical Engineering** 

Building S

(Manufacturing and Engineering Skills Centre)

**Metal Fabrication** 

Building S

(Manufacturing and Engineering Skills Centre)

Р

**Painting and Decorating** 

Building R

(Building and Construction Training Centre)

**Plumbing** 

Building R

(Building and Construction Training Centre)

**Prospects Restaurant** 

Building J (Steane Building)

**Psychology Centre** 

Building B

R

Risk, Health and Safety

Building E, Level 1 (First Floor)

S

Skills and Jobs Centre

Building R, Building X

Student HQ

Building D (Student Amenities Building)

Т

**TAFE Administration** 

Building C

V

**Video Conferencing** 

Building C, Room C003 Building R



## SMB Campus, Ballarat | Mobility Access