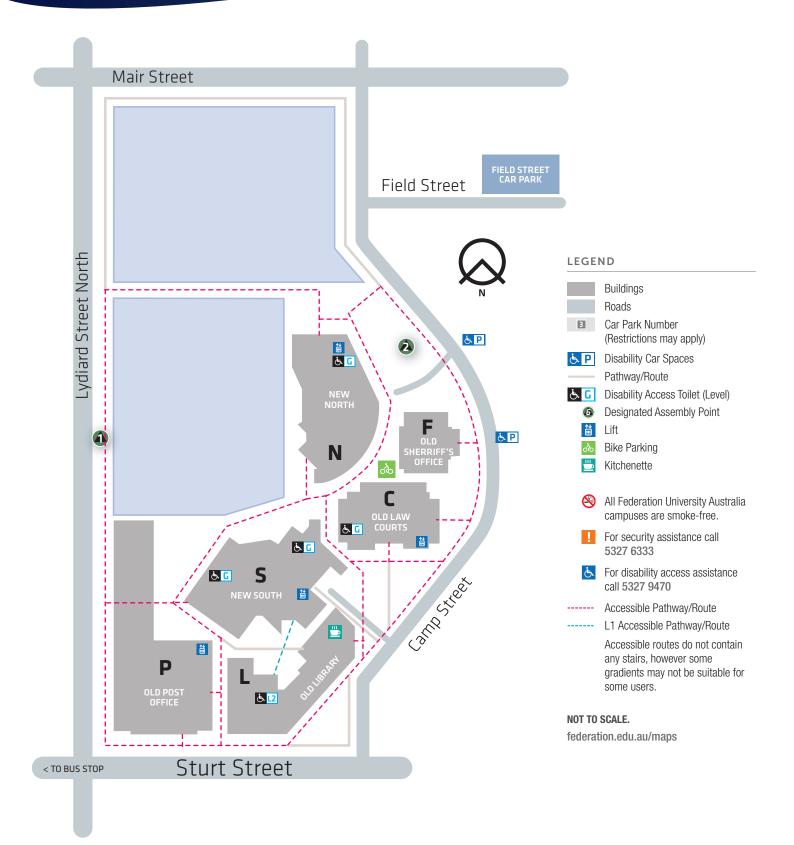

Building C

**Old Library** 

Building L

**Old Post Office** 

Building P

**Old Sheriff's Office** 

Building F

Р

**Painting Studios** 

Building N, Level 1 & 2

**Postgraduate Research Spaces** 

Building L, Level 1

**Post Office Box Theatre** 

Building P, Level 1

**Post Office Gallery** 

Building P, Level 1

**Printmaking** 

Building P, Level 1

R

Rehearsal Studio

Building L, Level 1

S

Staff Room

Building C, Level 1

**Student Breakout** 

Building L, Level 0

**Student Kitchenette** 

Building L, Level 0

Studio Apartment

Building C, Level 5

Т

**TAFE Graphic Design** 

Building C, Level 4

**Tutorial Rooms** 

Building C, Level 2 & 3 Building P, Level 2

W

Wardrobe

Building L, Level 1

White Box Studio

Building P, Level 1



## Camp Street Campus | Mobility Access