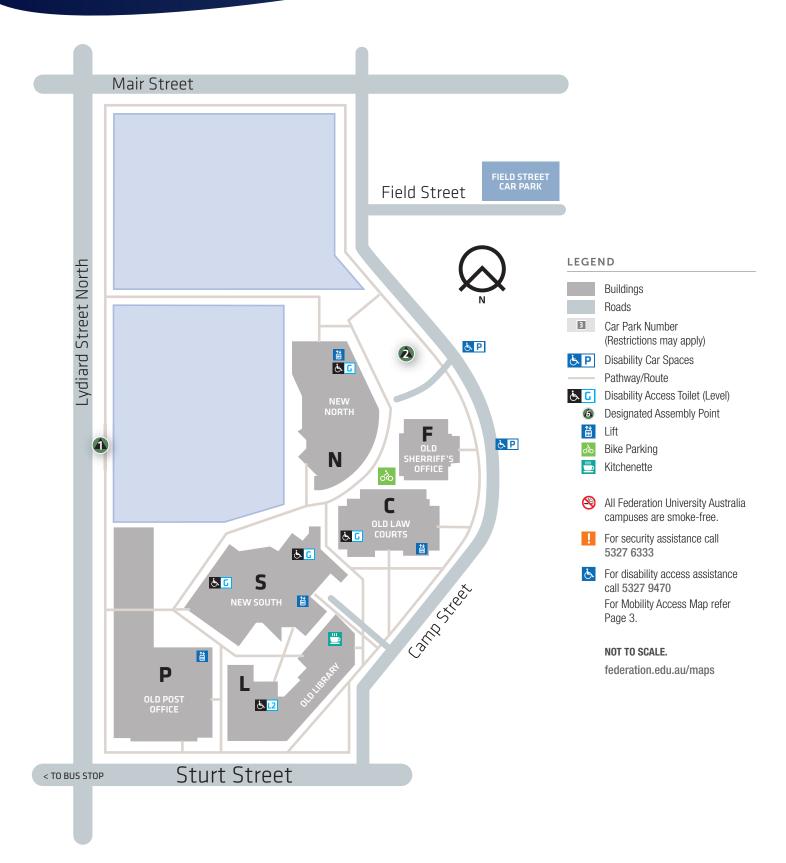

## Camp Street Campus, Ballarat | Map



## Camp Street Campus, Ballarat | Building Reference

Α

Accommodation

Building N,, Level 3 Building S, Level 3 & 4

Administration

Building C, Level 0

**Artist in Residence Studio** 

Building P, Level 1

С

**Computer Laboratory** 

Building L, Level 0

**Communication Design** 

Building N, Level 1 & 2

D

**Dance Studios** 

Building S, Level 2

Director

Building C, Level 0

**Drawing Studios** 

Building P, Level 2

Н

**Helen Macpherson Smith Theatre** 

Building S, Level 1

**Honours Studio** 

Building P, Level 2

L

**Lecture Theatre** 

Building C, Level 0

И

**Masterfoods Performing Arts Studio** 

Building F, Level 0

**Media Arts Space** 

Building C, Level 1

N

**New North** 

Building N

**New South** 

Building S

0

**Old Law Courts** 

Building C

**Old Library**