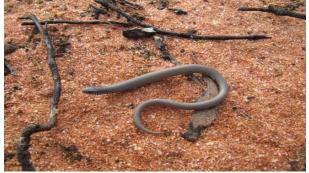

# **LEGLESS LIZARDS**

Lialis burtonis Burton's Snake-lizard

Pygopus nigriceps Hooded Scaley-foot

Delma australis Southern Legless Lizard