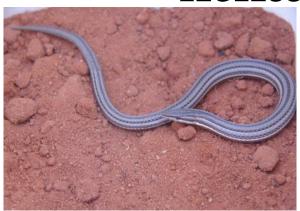

# **LEGLESS LIZARDS**

Lialis burtonis Burton's Snake-lizard

Pygopus nigriceps Hooded Scaley-foot

Delma australis Southern Legless Lizard