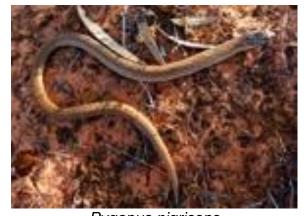

# **LEGLESS LIZARDS**

Lialis burtonis Burton's Snake-lizard

Pygopus nigriceps Hooded Scaley-foot

Delma australis Southern Legless Lizard