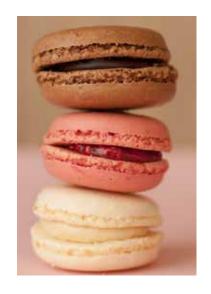

| MORNING AND AFTERNOON TEA                                 | COST PER PIECE |
|-----------------------------------------------------------|----------------|
| Freshly baked assorted Danishes                           | \$3.00         |
| Macarons – various flavours (Gluten Free)                 | \$3.00         |
| House made Anzac biscuits                                 | \$3.00         |
| House made chocolate brownie                              | \$3.00         |
| Sweet Slices – assorted varieties (Gluten Free available) | \$3.00         |
| Individually wrapped cookies (Gluten Free available)      | \$3.90         |
| Muffins – assorted flavours                               | \$4.60         |
| House made mini muffins                                   | \$3.25         |
| Freshly baked croissants with jam and butter              | \$5.00         |
| Freshly baked scones with jam and cream                   | \$5.60         |
| Savoury scones with cultured butter                       | \$5.60         |
| Greek Yoghurt cup with fruit coulis                       | \$5.00         |