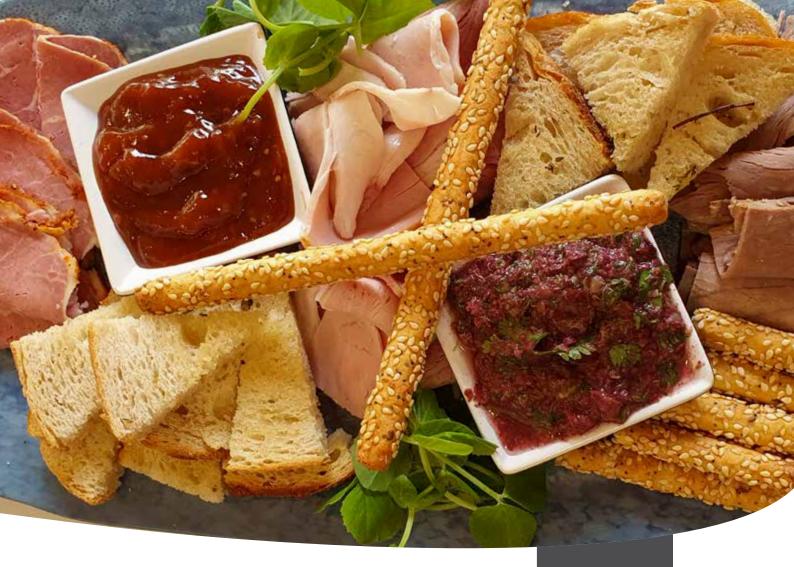

### **Platters**

|                                                                                                                                                                                                    | COST PER<br>Serving            |
|----------------------------------------------------------------------------------------------------------------------------------------------------------------------------------------------------|--------------------------------|
| Gourmet Sandwich platter – 24 points  • Mixed meats & vegetarian  • Vegetarian only  • Vegan only                                                                                                  | \$65.00                        |
| Ribbon sandwich platter – 18 fingers  • Mixed meats and Vegetarian  • Vegetarian only                                                                                                              | \$65.00                        |
| Tortilla platter – 12 halves (Gluten Free option extra \$5.00 per platter)  • Mixed meats and Vegetarian  • Vegetarian only  • Vegan only                                                          | \$65.00                        |
| Select cheese, dried fruit and nut platter  Five people  Ten people                                                                                                                                | \$45.00<br>\$70.00             |
| Mezze platter (Vegetarian or Gluten Free available on request) – 8 people  • Three dips, vegetable crudites, marinated fetta, marinated olives, turkish bread                                      | \$50.00                        |
| Charcuterie Board – 8 people  • Locally cured meats and selection of dips, cheeses and crackers                                                                                                    | \$85.00                        |
| Seasonal fruit platter (Gluten Free/Vegetarian)  • Five people  • Ten people                                                                                                                       | \$50.00<br>\$75.00             |
| Roast Chicken pieces and salad/roast potato – 8 people  • 16 pieces of freshly roasted chicken, combined with two of the following: garden salad, potato salad, coleslaw salad or roasted potatoes | \$95.00                        |
| Sushi Mixed Platter (Gluten free, Dairy free, Nut free)  • 24 pieces  • 40 pieces  • 56 pieces                                                                                                     | \$54.00<br>\$80.00<br>\$100.00 |