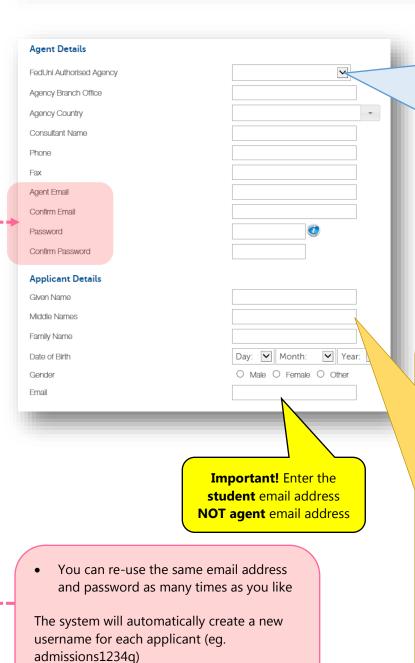

- Select your agency from the dropdown list
- If your agency doesn't appear, click "other" and type it manually
- Please ensure your agency is entered correctly, as this is tied directly to commission payment
- Enter **student name** as it appears on **passport**
- Use normal capitalisation, even if the passport uses all capitals, eq.
  - ✓ John Smith
  - **⋈** JOHN SMITH
  - iohn smith
- If student has no given name or no family name, enter a full stop (period) instead
- Please do not repeat name, or type XXX, N/A or similar, eq.
  - ☑ John.
  - **▼** JOHN xxx
  - john n/a
  - **i** john john
- If you do not have a middle name, please leave the middle name field blank