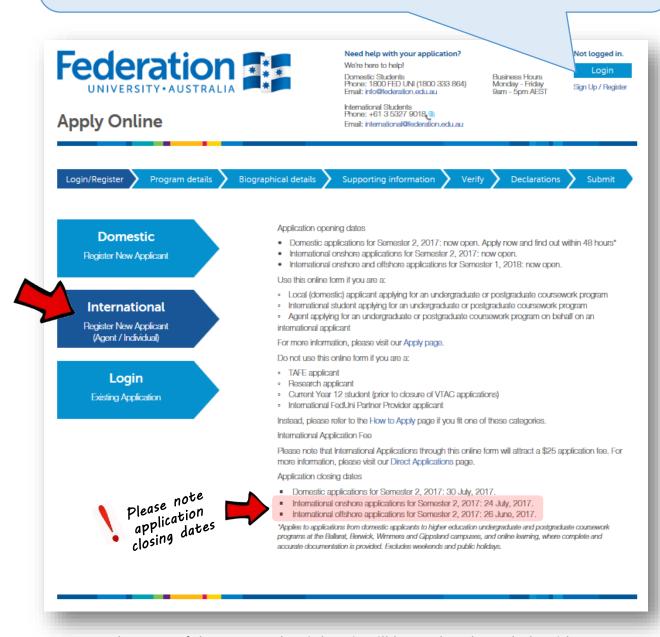

# https://apply.federation.edu.au/

- If you wish to complete an application you paused partway through, please login here
- If you're submitting a second application for the same student (eg if they do not get their first preference), please login here
- You should have received an email when you first registered the applicant; this email should contain your automatically-generated username
- If you are submitting an application for a new student, PLEASE DO NOT LOGIN HERE. You must create a new account for each new student. Please click "International Register New Applicant (Agent/Individual)" for a new student

- Take note of the text on the right it will be updated regularly with opening/closing dates, etc.
- For each new student, click International

The username will be emailed to you as

soon as you complete this page