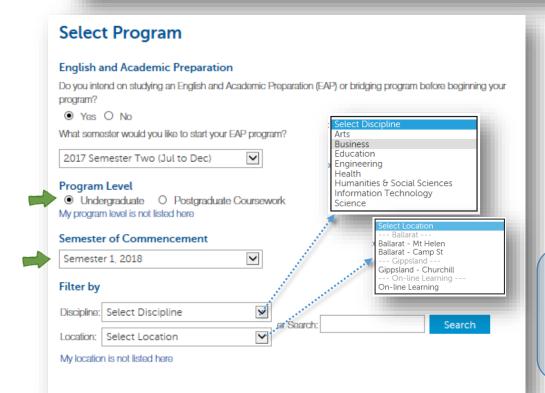

Important! Check that details of the program, major, campus and start semester are correct before clicking Confirm to proceed