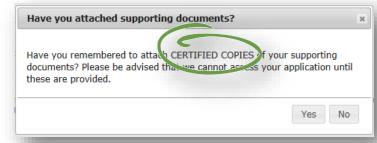

### Attached Supporting Documents

Have you visited or studied in Australia previously?

Have you breached any visa conditions?

Have you ever been refused a visa for entry into Australia?

Have you ever had a visa application rejected from a country other than Australia?