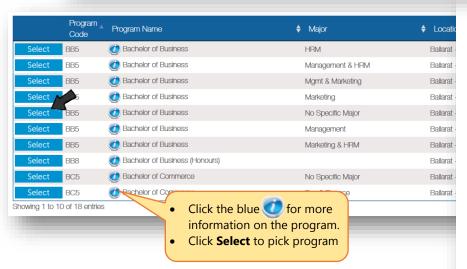

Important! Check that details of the program, major, campus and start semester are correct before clicking Confirm to proceed