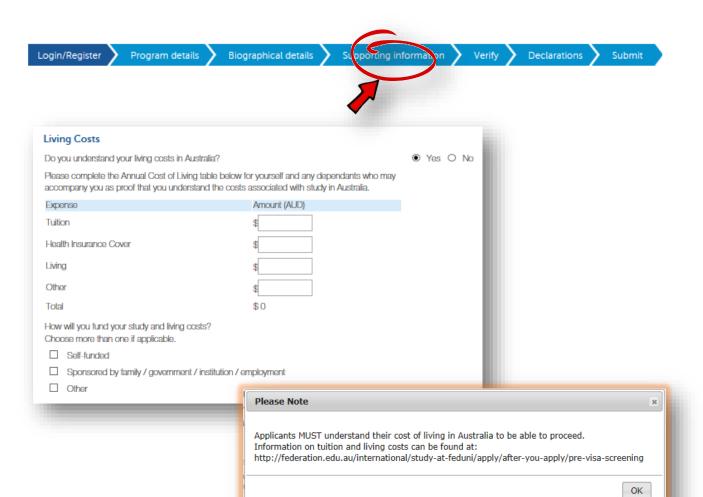

### Living Costs

Do you understand your living costs in Australia?

Annual Living Costs:

Tuition

Health Insurance Cover :

Living

Other

Total

How will you fund your study and living costs?

Sponsored by family / government / institution / employment:

Other

Other funding details: