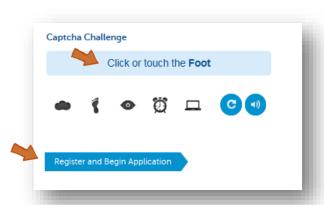

### **Captcha Challenge**

Please don't ignore, this is a security measure and you must complete it to proceed.

It looks a bit like an ad, so some people ignore it. You will never see an ad like this on a FedUni website, so you can be assured it is real.