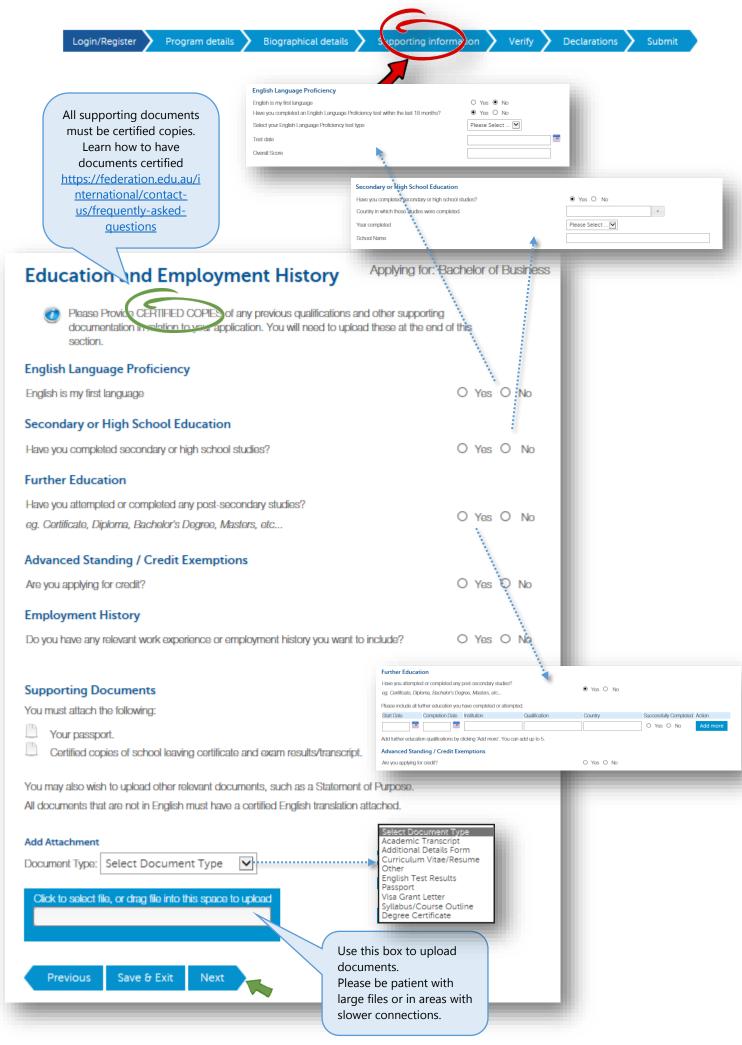

### Secondary or High School Education

Have you completed secondary or high school studies?

### Further Education

Have you attempted or completed any post-secondary studies? I

### Advanced Standing / Credit Exemptions

Are you applying for credit? No

### **Employment History**

Do you have any relevant work experience or employment history you want to include?