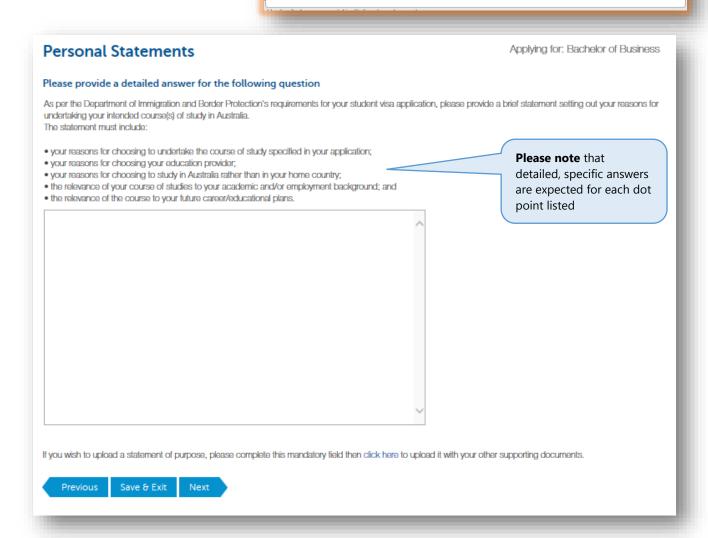

### Personal Statements

Save & Exit

Program details

Applying for: Bachelor of Business

Applying for: Bachelor of Business