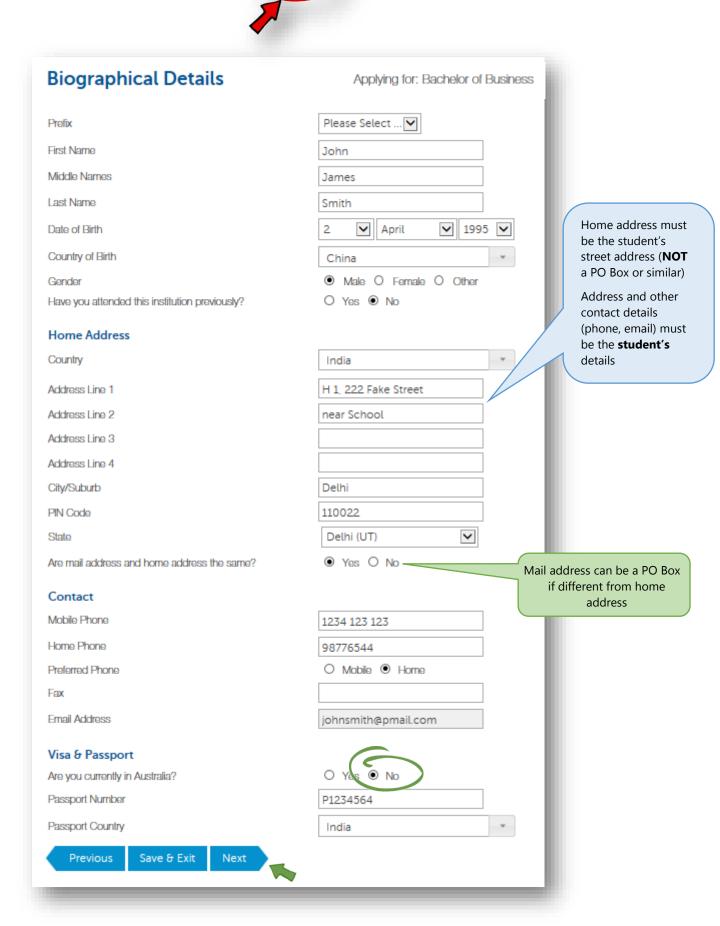

- Select your agency from the dropdown list
- If your agency doesn't appear, click "other" and type it manually
- Please ensure your agency is entered correctly, as this is tied directly to commission payment
- Enter **student name** as it appears on **passport**
- Use normal capitalisation, even if the passport uses all capitals, eq.
  - ✓ John Smith
  - **⋈** JOHN SMITH
  - iohn smith
- If student has no given name or no family name, enter a full stop (period) instead
- Please do not repeat name, or type XXX, N/A or similar, eq.
  - ☑ John.
  - **▼** JOHN xxx
  - john n/a
  - **i** john john
- If you do not have a middle name, please leave the middle name field blank