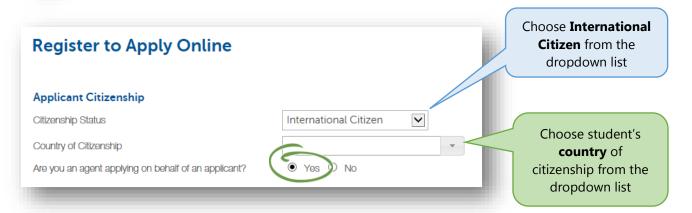

- Take note of the text on the right it will be updated regularly with opening/closing dates, etc.
- For each new student, click International

The username will be emailed to you as

soon as you complete this page