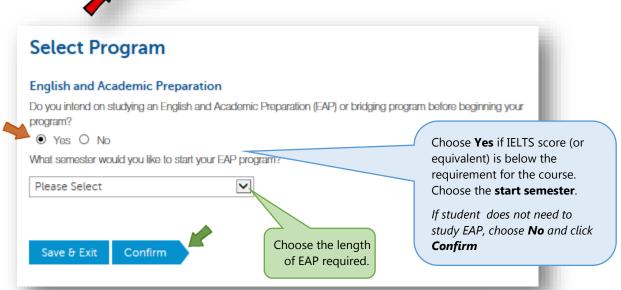

Important! Check that details of the program, major, campus and start semester are correct before clicking Confirm to proceed