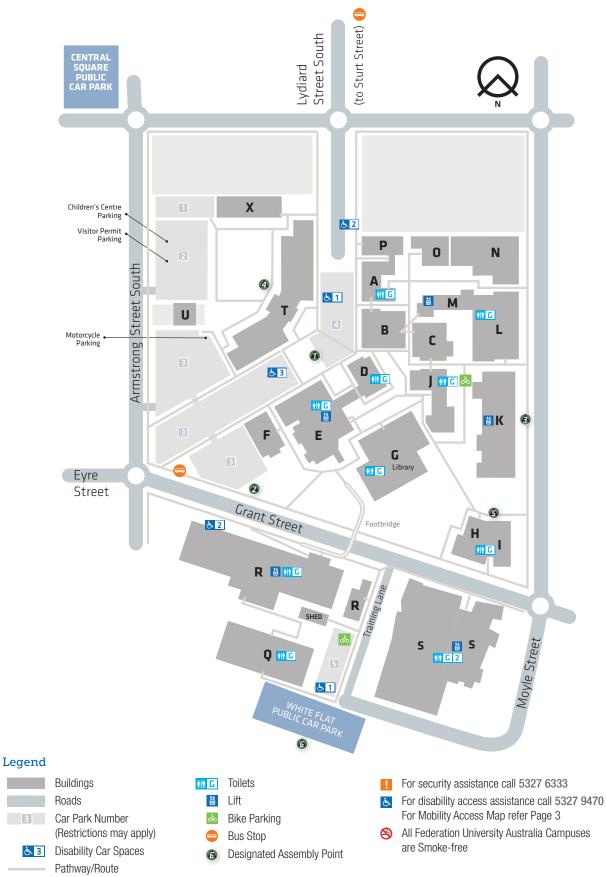

# SMB Campus, Ballarat | Map

1800 FED UNI federation.edu.au/maps CRICOS Provider No. 00103D Not to Scale. June 2015. CC\_PR\_STD\_V05\_240615

# SMB Campus, Ballarat | Building Reference

#### **Faculties**

Faculty of Education and Arts Ceramics/3D, Multi D and Drawing Studios Building K (MB John Building)

#### Federation College

Industry Skills Centre Building H Building R Building S

#### Α

Aboriginal Education Centre Academic Services Building O (Old Plumbing Building) Australian Centre for Research into Injury in Sport and it's Prevention (ACRISP) Building D (Student Amenities Building)

Automotive Building H (Corbold Building) Building I (Automotive Skills Centre)

#### В

**Ballarat Technology Park – Central** Building T (The Brewery Complex)

**Building Design** Building R (Building and Construction Training Centre)

Barry Room Building A (Administration Building) Business Development

Building O (Old Plumbing Building)

#### С

Carpentry Building R (Building and Construction Training Centre) FedUni Children's Centre Building X The Courthouse Theatre Building F (The Courthouse)

# E

Electrical Building R (Building and Construction Training Centre)

Engineering Building S (Manufacturing and Engineering Skills Centre)

#### F

Facilities Services Building A (Administration Building) Federation College

Building S (Manufacturing and Engineering Skills Centre)

FedUni TAFE Student Association Inc Building A (Administration Building) Flecknoe Building

Buildings L/M Food Skills Centre

Building J (Steane Building)

Founders Room Building A (Administration Building)

Furniture Building R (Building and Construction Training Centre)

# G

**Gymnasium** Building E (Old Gaol)

# н

Hairdressing and Beauty Building P (Unistyle)

### Ι

Information Services Building G (Tippett Building) Integrated Student Information System (ISIS) Building C (Old Chemistry Building)

# J

Joinery Building R (Building and Construction Training Centre)

# L

Lecture Theatre Building C (Old Chemistry Building) Library Building G (Tippett Building)

#### Μ

Mechanical Engineering Building S (Manufacturing and Engineering Skills Centre) Meeting Rooms Building A (Administration Building)

Metal Fabrication Building S (Manufacturing and Engineering Skills Centre)

### Ρ

Painting and Decorating Building R (Building and Construction Training Centre)

Performing Arts F Building (The Courthouse)

Physical Recreation and Health Sciences Building D (Student Amenities Building)

Planning, Quality and Review Building O (Old Plumbing Building)

Plumbing Building R (Building and Construction Training Centre)

Prospects Restaurant Building J (Steane Building)

Psychology Centre Building (WJ Gribble Building)

# R

**Risk, Health and Safety** Building A (Administration Building)

### S

Student Administration Building D (Student Amenities Building) Student Enrolment Centre

Building D (Student Amenities Building) Student Support Building D (Student Amenities Building)

#### V

Video Conferencing Building A (Administration Building) Vice-Chancellor's Office Building A (Administration Building) Building R

(Building and Construction Training Centre)