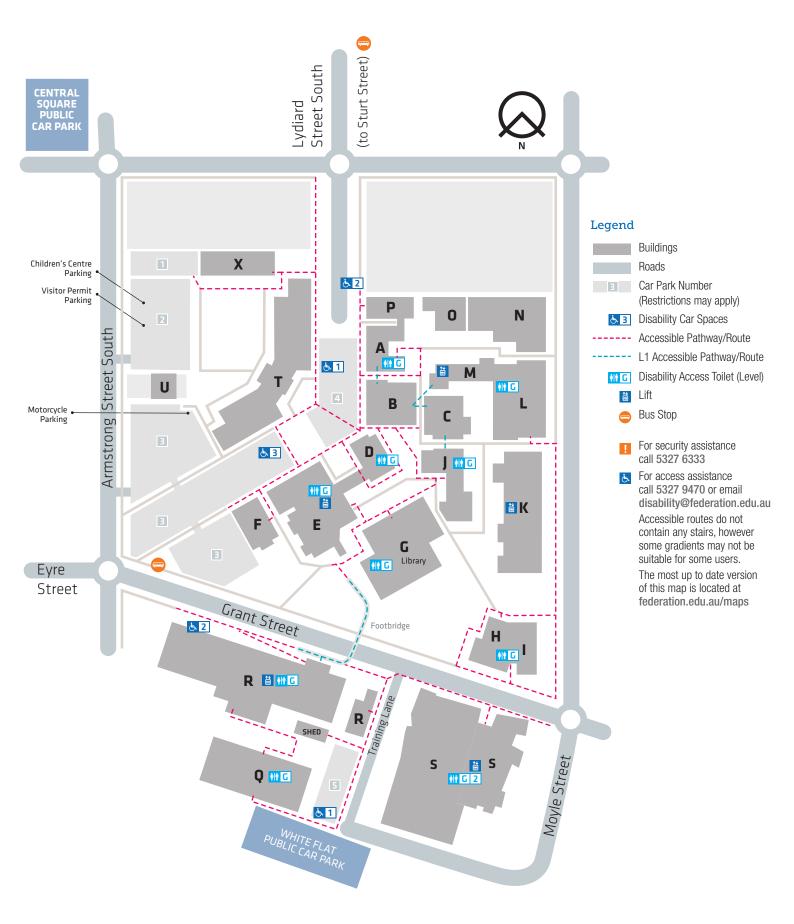

(Old Plumbing Building)

Plumbing Building R (Building and Construction Training Centre)

Prospects Restaurant Building J (Steane Building)

Psychology Centre Building (WJ Gribble Building)

# R

**Risk, Health and Safety** Building A (Administration Building)

### S

Student Administration Building D (Student Amenities Building) Student Enrolment Centre

Building D (Student Amenities Building) Student Support Building D (Student Amenities Building)

#### V

Video Conferencing Building A (Administration Building) Vice-Chancellor's Office Building A (Administration Building) Building R

(Building and Construction Training Centre)

# 1800 FED UNI federation.edu.au/maps CRICOS Provider No. 00103D Not to Scale. June 2015. CC\_PR\_STD\_V05\_240615

# SMB Campus, Ballarat | Mobility Access Map