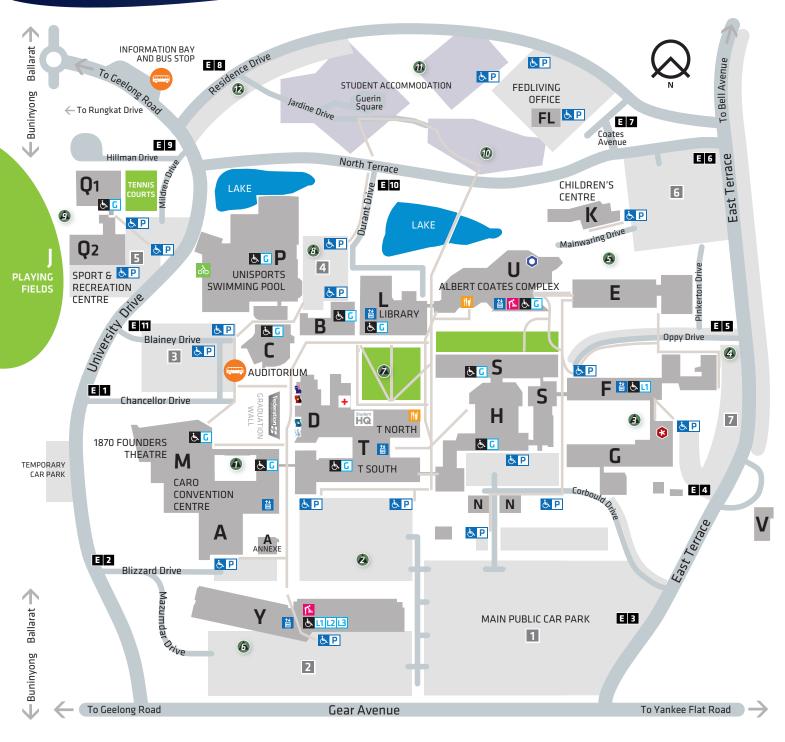

#### LEGEND

**\*** 

Roads
Car Park Number
(Restrictions may apply)

Disability Car Spaces
Pathway/Route

Disability Access Toilet (Level)

E 10 Entry Point

 Designated Assembly Point

Student HQ

& Bike Parking

Bus StopParents Room

Health Centre
Food and Drink

Quiet Space / Prayer Room

Muslim Prayer RoomFlagpoles

All Federation University Australia campuses are smoke-free.

For security assistance call 5327 6333

For disability access assistance call 5327 9470 For Mobility Access Map refer Page 3.

### NOT TO SCALE.

federation.edu.au/maps

## Mt Helen Campus, Ballarat | Building Reference

**Schools** 

**Federation Business School** 

School of Arts

**School of Education** 

School of Engineering, Information Technology and Physical Sciences

School of Health

School of Science, Psychology and Sport

**Federation TAFE** 

For Assistance Please Visit Student HQ Building T (North Wing), Level 0

Α

**Aboriginal Education Centre** 

Building U, Level 1 (Albert Coates Complex)

**Admissions, Retention and Success** 

Building A

В

**Bookshop** 

Building U, Level 1 (Albert Coates Complex)

C

**Car Fleet Parking** 

Building V

**Careers and Employment** 

Building U, Level 1 (Albert Coates Complex)

Centre for Learning Innovation and Professional Practice (CLIPP)

Building U, Level 2 (Albert Coates Complex)

Chaplain

Building U, Level 1 (Albert Coates Complex)

**Chief Operating Officer** 

Building T, Level 1

**Conference and Catering Services** 

Fedliving Office (FL)

**Corporate Communications** 

Building A, Level 1

Corporate Governance

Building A. Level 1

D

Disability and Learning Access Unit (DLAU)

Building D, Level 0

E

**Equity & Diversity** 

Building U, Level 1 (Albert Coates Complex)

F

**Facilities Services** 

Building G (MB John Building)

**Facilities Services Depot** 

Building V

Fed Children's Centre

Building K

Fedlivina

Building FL

**Fedstore** 

Building T (North Wing), Level O (Ground)

**Founders Theatre** 

Building M (Caro Convention Centre)

G

**Geoffrey Blainey Auditorium** 

Building C001, Level 0

**Geoffrey Blainey Research Centre** 

Building L, Level 2 (EJ Barker Building)

Gymnasium

Building P, Level 2

Н

**Health Centre** 

Building D, Level 0

The Hub and Food Court

Building U, Level O (Albert Coates Complex)

**Human Resources** 

Building T (North Wing), Level 1

Building D, Level 1

i

International

Building A

**International Student Support** 

Building U, Level 1 (Albert Coates Complex)

Information Technology Services (ITS) Services

Building L, Level 9 (EJ Barker Building)

L

Legal

Building A, Level 1

Library

Building L (EJ Barker Building)

М

**Marketing and Communications** 

Building A, Level 1

Multi-Purpose Building

Building Q2

**Muslim Prayer Room** 

Building G (MB John Building)

Р

Parent/Baby Change Room

Building Y, Level 2 (Science and Technology Building) Building U, Level 0 (Albert Coates Complex)

**Print Services** 

Building N4

Q

Quiet Space / Prayer Room

Building U, Level 2 (Albert Coates Complex)

R

**Records and Mail Services** 

Building A, Annexe

Research and Innovation

Building F, Level 2

S

**Scheduling** 

Building T, Level 0

**Sport and Recreation Centre** 

Building Q1

**Sporting Fields** 

.

**Swimming Pool** 

Building P, Level 2

Student Advisory Office

Building U, Level 1 (Albert Coates Complex)

**Student Commons Gnarrwirring Karung** 

Building S, Level 0

Student Experience

Building U, Level 1 (Albert Coates Complex)

Student HQ

Building T (North Wing), Level 0

Student Lounge and Kitchen

Building U, Level 1 (Albert Coates Complex)

**Student Residences** 

Peter Lalor Hall (North)

Building PLN

Peter Lalor Hall (South)

Building PLS

Bella Guerin Hall

Building BGH

**Style Degree (Hairdresser)**Building U, Level 1 (Albert Coates Complex)

П

UniSports

Building P, Level 2

V

Vice-Chancellor's Office

Building D, Level 1