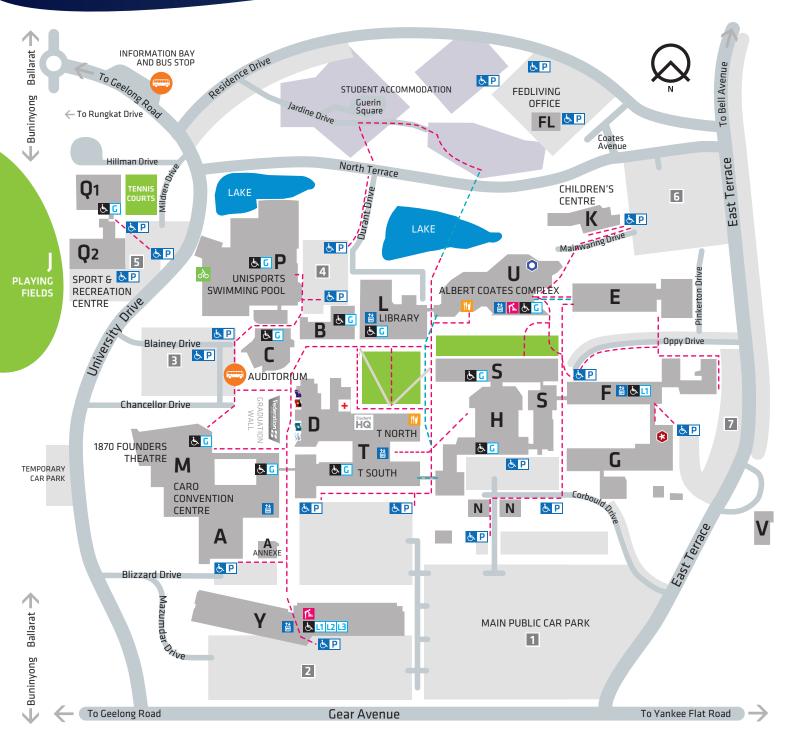

# Mt Helen Campus | Mobility Access

### LEGEND

Car Park Number
(Restrictions may apply)

Disability Car Spaces

Pathway/Route

is G Disability Access Toilet (Level)

 Student HQ

Bike Parking

Bus Stop

Parents Room
Health Centre

Food and Drink

Quiet Space / Prayer Room

Muslim Prayer Room

Flagpoles

All Federation University Australia campuses are smoke-free.

For security assistance call 5327 6333

For disability access assistance call **5327 9470** 

---- Accessible Pathway/Route

L1 Accessible Pathway/Route
Accessible routes do not contain any stairs, however some gradients may not be suitable for some users.

### NOT TO SCALE.

federation.edu.au/maps