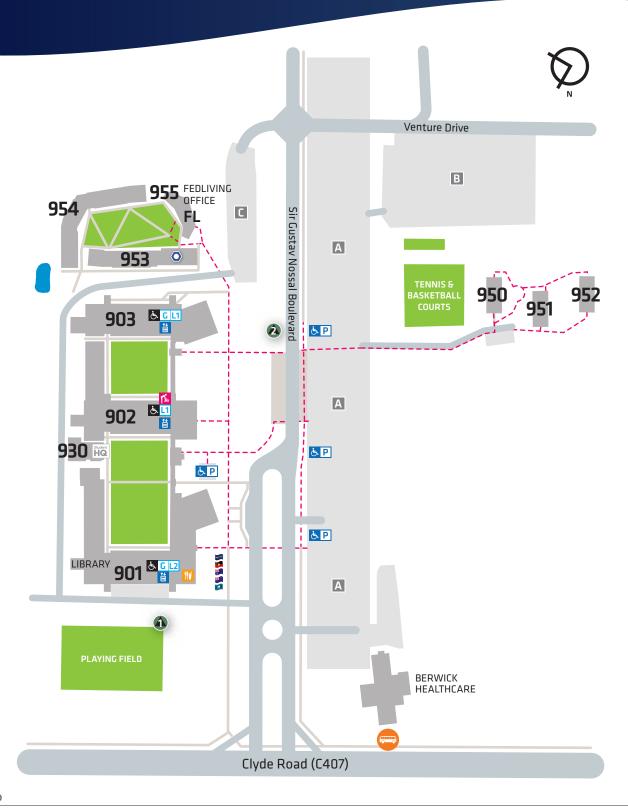

#### LEGEND

Car Park Number (Restrictions may apply)

Disability Car Spaces

Pathway/Route

Disability Access Toilet (Level)

Designated Assembly Point

Student HQ

Bike Parking

Bus Stop

Parents Room
Food and Drink

**≅** Lift

Quiet Space / Prayer Room

**Flagpoles** 

All Federation University Australia campuses are smoke-free.

For security assistance call 1800 300 732

For disability access assistance call 5122 6425

---- Accessible Pathway/Route

L1 Accessible Pathway/Route Accessible routes do not contain any stairs, however some gradients may not be suitable for some users.

## NOT TO SCALE.

The most up to date version of this map is located at federation.edu.au/maps