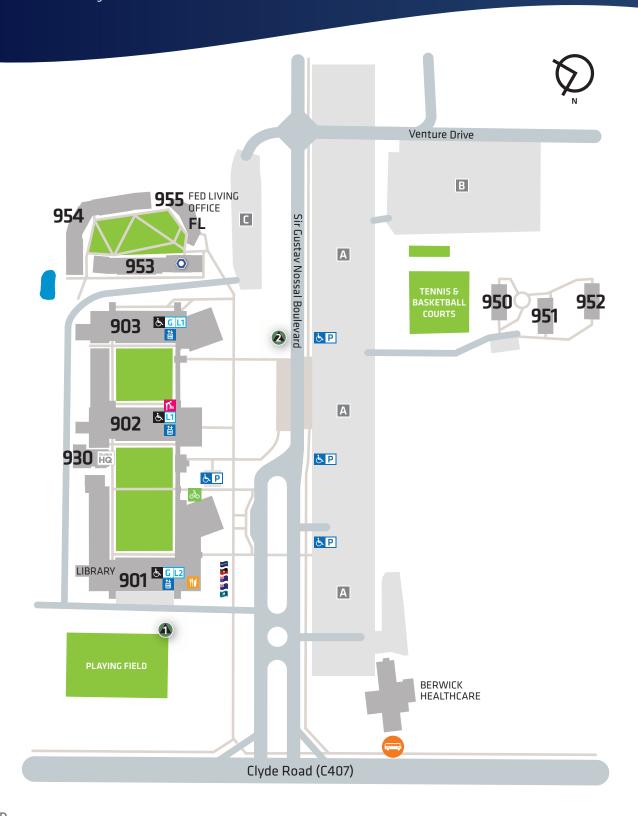

## LEGEND

Car Park Number (Restrictions may apply)

Disability Car Spaces
Pathway/Route

Disability Access Toilet (Level)
Designated Assembly Point

Student HQ

Bike Parking

Bus StopParents Room

Food and Drink

Lift

Ouiet Spa

Quiet Space / Prayer RoomFlagpoles

All Federation University Australia campuses are smoke-free.

For security assistance call 1800 300 732

For disability access assistance call **5122 6425** For Mobility Access Map refer Page 4.

## NOT TO SCALE.

federation.edu.au/maps