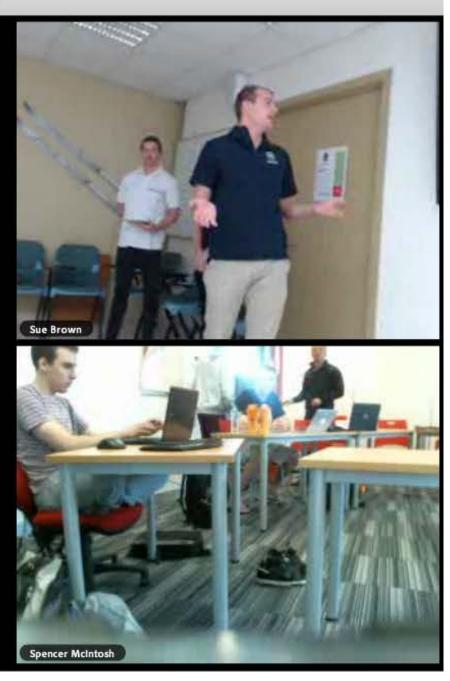

Junior sport policy 2015.pdf



Sport Policy Lecture - Adobe Connect

# **Incorporating Moodle Shell**



## **Virtual Classroom to Classroom**





## **Class to Class Tutorial**

Betting In Sport Final - Jared Liam and Rhys (0000002).pptx

### What Is betting in sport?

- Sports betting is a form of gambling that entails placing a wager, also known as a bet, on the outcome of a sporting event in an attempt to win additional money.
- Typically a bet will have two possible outcomes. Either you win a profit based on the bookmaker odds, or you lose your wager.
- The bookmaker sets odds on sporting outcomes based on the probability of it occurring, and then offers a return on the wager placed based on how likely the outcome seems.

https://feduni.adobeconnect.com/p99lfyp5uzz/

### Video (2)



### **Breakout Rooms**

| ' '      | FOREWORD                                                                                                                                                                                                                                                                                                                                                                                                                                                                        |