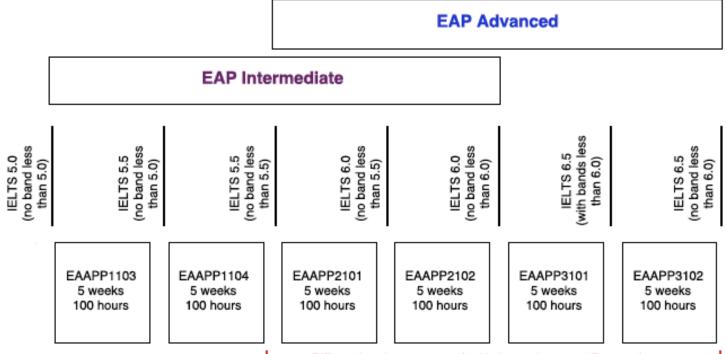

### **Program structure**

**Previous**: 6 subjects for 4 intakes **New**: 5-week subjects with clear entry and exit points, streams based on where students need to finish

Differentiated assessment for Undergraduate and Postgraduate

#### **Benefits**

- Can cater for wide range of exit and entry points
- Clear learning outcomes
- More flexible, easily able to increase range of language levels catered for