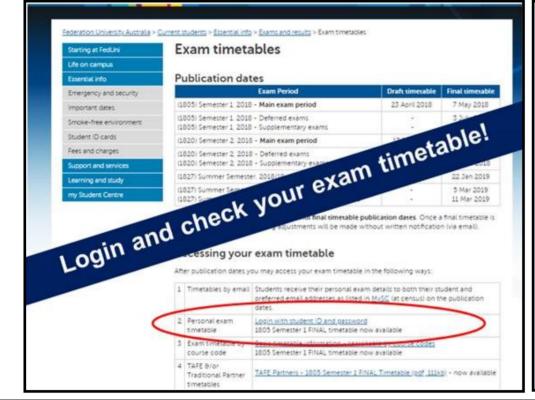

# Check when and where your exams are being held via your 'personal exam

timetable'.

## Plan your journey carefully;

allow enough to time to get to your venues,

know where to park or how to get there via public transport.