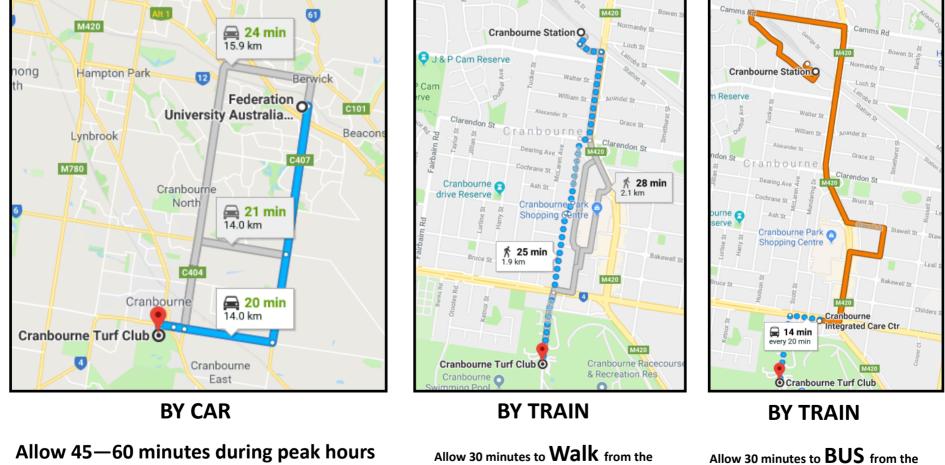

#### ARE YOUR EXAMS AT

### **CRANBOURNE TURF CLUB ?**

#### www.ptv.vic.gov.au/ destination Cranbourne Racecourse

Carparking available on-site

Allow 30 minutes to Walk from the

**Cranbourne Train Station** 

**Cranbourne Train Station** 

Free shuttle bus after first afternoon exam. From Cranbourne

Turf Club to Cranbourne train station. (no booking needed)