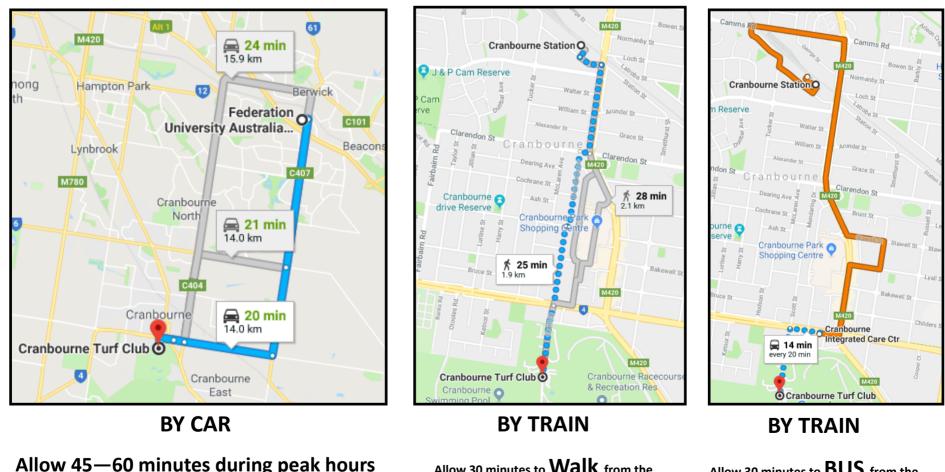

#### ARE YOUR EXAMS AT

### **CRANBOURNE TURF CLUB ?**

#### www.ptv.vic.gov.au/ destination Cranbourne Racecourse

Carparking available on-site

Allow 30 minutes to Walk from the

**Cranbourne Train Station** 

**Cranbourne Train Station** 

Free shuttle bus after first afternoon exam. From Cranbourne

Turf Club to Cranbourne train station. (no booking needed)