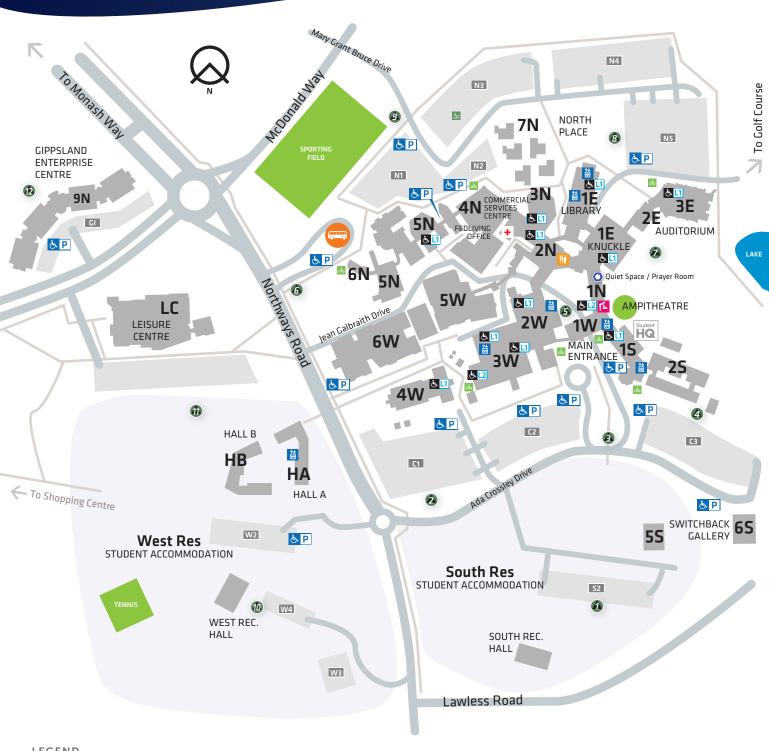

## Gippsland Campus, Churchill | Map

#### **LEGEND**

Car Park Number (Restrictions may apply)

Disability Car Spaces Pathway/Route

Disability Access Toilet (Level) نج <mark>G</mark>

**Designated Assembly Point** 

\* Lift HQ Student HQ

Bike Parking

Bus Stop

1 Parents Room

Health Centre +

Food and Drink

0 Quiet Space / Prayer Room

**Outdoor Exercise Station** 

All Federation University Australia campuses are smoke-free.

For security assistance call 5122 6662 !

For disability access assistance call 5122 6662 For Mobility Access Map refer Page 3.

#### NOT TO SCALE.

federation.edu.au/maps