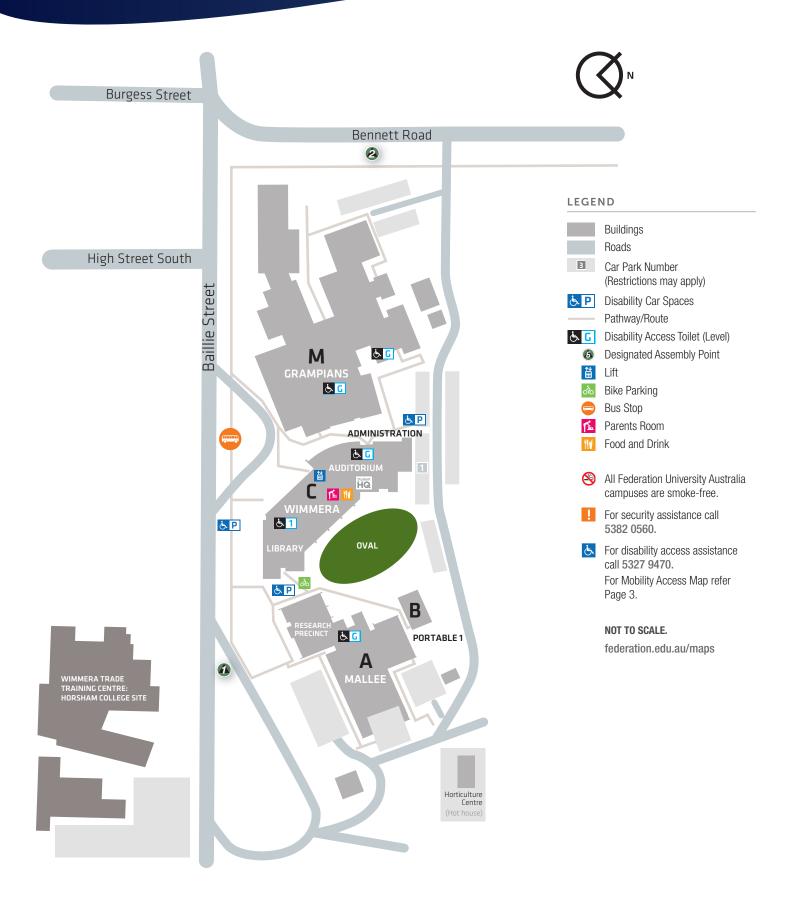

# Wimmera Campus, Horsham | Building Reference

#### Schools

Federation Business School School of Arts

School of Education

School of Health

Federation TAFE

For Assistance Please Visit Student HQ Building C

#### A

Aboriginal Education Centre Wimmera Building C, Level 0

Auditorium Wimmera Building C, Level 0

Automotive Mallee Building A

Art Facilities Grampians Building M

#### В

Boardroom Wimmera Building C, Level 1

**Building and Construction** Grampians Building M

### С

Cafeteria Wimmera Building C, Level O

Christine Smith Memorial Art Gallery Grampians Building M

### D

Digital Media Lab Grampians Building M

Е

Early Childhood Education & Care Wimmera Building C, Level 0

Education Lab Wimmera Building C, Level 1 Electrical Trades

Mallee Building A Electrotechnology

WTTC F

Furniture Making WTTC

#### Н

Hair and Beauty Grampians Building M Horsham Campus Research Precinct Mallee Building A

**Horticulture Centre** 

# L

Library Wimmera Building C, Level 1

### Ρ

**PC Laboratory** Grampians Building M

**Plumbing** Grampians Building M

### R

Reconnect Wimmera Building C, Level 0

# S

Student Computer Access Room Wimmera Building C, Level 1

Student Experience Wimmera Building C, Level 0

# Т

Training Restaurant WTTC

V

VCAL Classroom Wimmera Building C, Level O

Vice-Chancellor's Office Wimmera Building C, Level 1

Video Conferencing Wimmera Building C, Level 1

### W

Western Campuses Administration Centre Wimmera Building C, Level 0

Wimmera Southern Mallee LLEN Mallee Building A