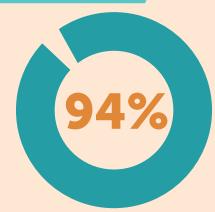

Of the 41 attendees, 94% said they found that the induction time was appropriate. While the remaining 6% said they would have liked more time.

66

I found the Academic Induction Program really helpful in getting me up to speed for the first couple of weeks of semester. I am sure to keep referring to the resources as the semester progresses.