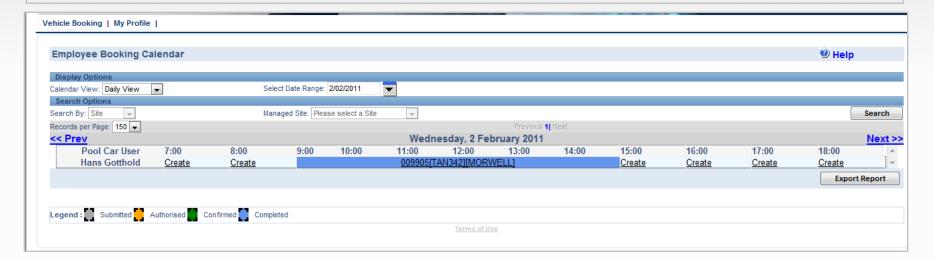

#### 2c. The Employee Booking Calendar

Vehicle Booking Tab

Manage Bookings Employee Booking Calendar

• This screen allows Users quick access to the vehicle Booking screen to create a booking. The calendar can be displayed in daily view, 5 day view, 7 day view or monthly view. The calendar display also includes the registration number of the vehicle booked and the destinations.