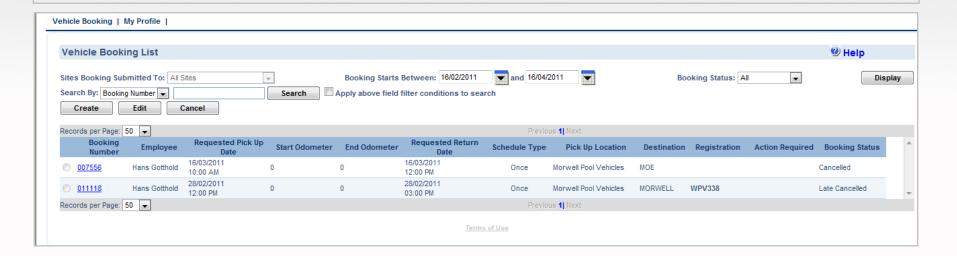

## 2a. The Vehicle Booking List

Vehicle Booking Tab

Manage Bookings Vehicle Booking List

This screen allows Users to search and view current and past bookings based on the booking status.