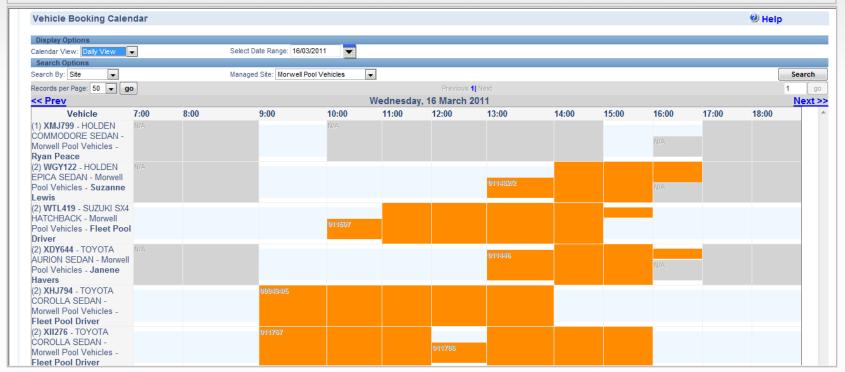

#### 2b. The Vehicle Booking Calendar

Vehicle Booking Tab

Manage Bookings Vehicle Booking Calendar

• This screen allows Users to search for all pool vehicles based on vehicle site. The calendar can be displayed in daily view, 5 day view, 7 day view or monthly view. The calendar display also includes a full description of the vehicle, vehicle registration numbers. Pool Car Users with an assigned vehicle can book their own vehicle using the calendar feature.