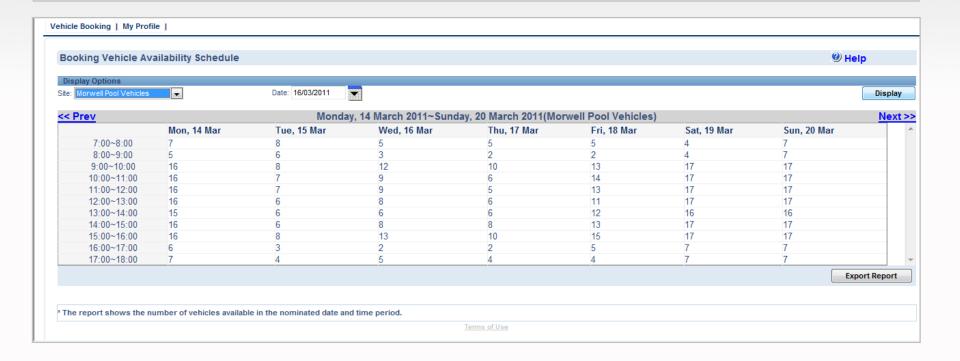

# 2d. The Booking Vehicle Availability Schedule

Vehicle Booking Tab

Manage Bookings Booking Vehicle Availability Schedule

This screen provides the User with the total number of vehicles available based on site, date and time